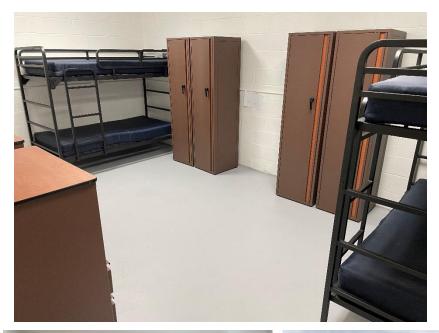

## **GOOD SAMARITAN MISSION**

PO Box 1218, Jackson, WY 83001

FUNDING NEED STATEMENT: Emergency Shelter

**DESCRIPTION:** Two weeks of emergency shelter for women and men with beds, meals, showers, and clothing. Case Management is an essential component within this Program towards job acquisition, housing, and other issues that have resulted in the need for emergency shelter. Note that extended shelter is available as the next step as part of an individual's case management plan.