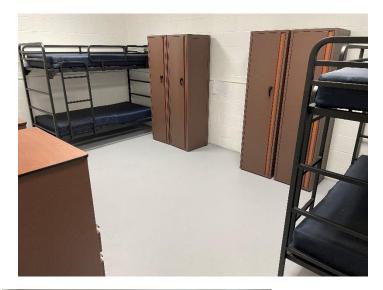

## **GOOD SAMARITAN MISSION**

PO Box 1218, Jackson, WY 83001

FUNDING NEED STATEMENT: Extended Shelter Program

**DESCRIPTION:** After Two weeks of Good Samaritan Mission (GSM) emergency shelter, men, and women under the supervision of staff case managers can enter an extended shelter. Beds, meals, showers, and clothing are provided. The key difference between the Emergency and Extended Shelter is that clients are afforded more time to work on their individualized case management plan designed to address their homeless challenges.